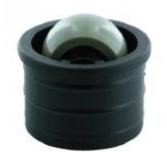

| SP   | <u>Sinclair</u> | & | Rush | <u>Ltd</u> |
|------|-----------------|---|------|------------|
| -8.4 |                 |   |      |            |

| Item<br>Number | RTI1489                                                                                       |  |  |  |  |
|----------------|-----------------------------------------------------------------------------------------------|--|--|--|--|
| Description    | Tubing Inserts-ROUND-GLIDE CASTOR-<br>32.00MM-1.50MM-BLACK/GREY-WHEEL<br>HAS 4.00MM CLEARANCE |  |  |  |  |
| Colour         | Black/Grey                                                                                    |  |  |  |  |
| Material       | Body: Nylon<br>Bolt: Steel<br>Castor: TPE                                                     |  |  |  |  |