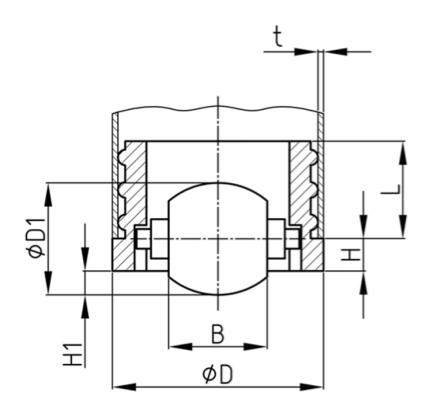

## UNCONTROLLED - Ref Drawing

| В    | D    | D1   | Н   | H1  | L    | T   | Load |
|------|------|------|-----|-----|------|-----|------|
| mm   | mm   | mm   | mm  | mm  | mm   | mm  | kg   |
| 12.0 | 32.0 | 20.0 | 3.0 | 4.0 | 24.0 | 1.5 | 25   |