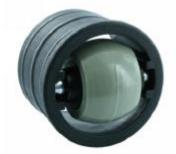

| SP   | <u>Sinclair</u> | & | Rush | <u>Ltd</u> |
|------|-----------------|---|------|------------|
| -8.4 |                 |   |      |            |

| Item<br>Number | RTI1489                                                                                       |  |  |  |  |
|----------------|-----------------------------------------------------------------------------------------------|--|--|--|--|
| Description    | Tubing Inserts-ROUND-GLIDE CASTOR-<br>32.00MM-1.50MM-BLACK/GREY-WHEEL<br>HAS 4.00MM CLEARANCE |  |  |  |  |
| Colour         | Black/Grey                                                                                    |  |  |  |  |
| Material       | Body: Nylon<br>Bolt: Steel<br>Castor: TPE                                                     |  |  |  |  |